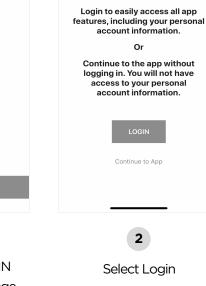

## **MAYPORT FARMERS CO-OP LOGIN INSTRUCTIONS**

Install 'Mayport Farmers' from the App or Play Store.

**WELCOME!** 

Login to easily access all app

account information.

Or

Continue to the app without

logging in. You will not have

access to your personal

account information.

Continue to App

Install 'Mayport Farmers' from the App or Play Store.

Select Login

**Enter Your Phone** Number with Area Code

Enter the 4-Digit PIN from the text message