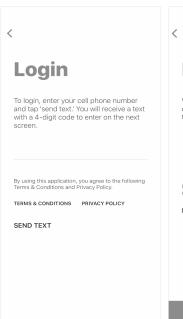

## **MAYPORT FARMERS CO-OP LOGIN INSTRUCTIONS**

Install 'Mayport Farmers' from the App or Play Store.

**WELCOME!** 

Login to easily access all app

account information.

Or

Continue to the app without

logging in. You will not have

access to your personal

account information.

Continue to App

Install 'Mayport Farmers' from the App or Play Store.

Select Login

**Enter Your Phone** Number with Area Code

Enter the 4-Digit PIN from the text message

**Enter Your Phone** Number with Area Code

Enter the 4-Digit PIN from the text message