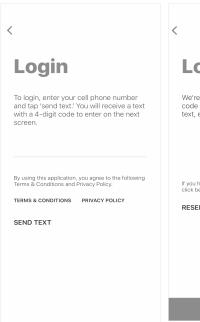

## **MAYPORT FARMERS CO-OP LOGIN INSTRUCTIONS**

Install 'Mayport Farmers' from the App or Play Store.

**WELCOME!** 

Login to easily access all app

account information.

Or

Continue to the app without

logging in. You will not have

access to your personal

account information.

Continue to App

Install 'Mayport Farmers' from the App or Play Store.

Select Login

**Enter Your Phone** Number with Area Code

Enter the 4-Digit PIN from the text message

**Enter Your Phone** Number with Area Code

Enter the 4-Digit PIN from the text message