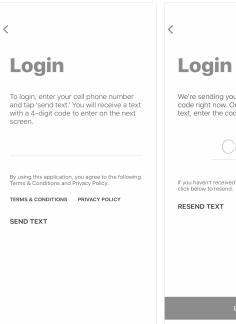

## CENTRAL FARMERS COOP LOGIN INSTRUCTIONS

1 Install 'Central Farmers Coop' from the App or Play Store.

Install 'Central Farmers Coop' from the App or Play Store.

Select Login

Enter Your Phone Number with Area Code

Enter the 4-Digit PIN

Select Login

Enter Your Phone Number with Area Code

Enter the 4-Digit PIN