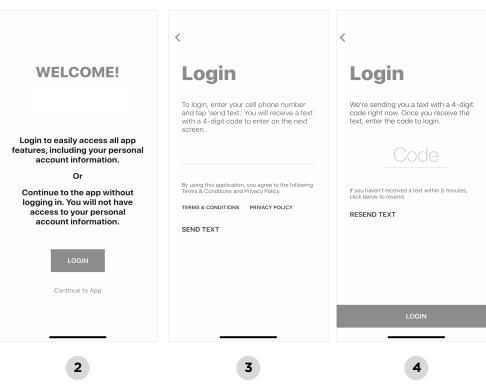

## CENTRAL FARMERS COOP LOGIN INSTRUCTIONS

1 Install 'Central Farmers Coop' from the App or Play Store.

Install 'Central Farmers Coop' from the App or Play Store.

Select Login

Enter Your Phone Number with Area Code

Enter the 4-Digit PIN

Select Login

Enter Your Phone Number with Area Code

Enter the 4-Digit PIN

## Login & Done!

No messy usernames or passwords to remember.

If you have any trouble logging in, please give us a call at 1 (800) 658-3544.

## **Login & Done!**

No messy usernames or passwords to remember.

If you have any trouble logging in, please give us a call at 1 (800) 658-3544.