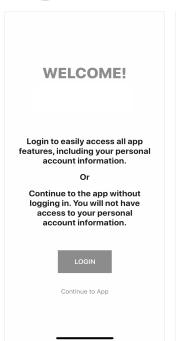

## CENTRAL FARMERS COOP LOGIN INSTRUCTIONS

1 Install 'Central Farmers Coop' from the App or Play Store.

Install 'Central Farmers Coop' from the App or Play Store.

Select Login

Enter Your Phone Number with Area Code

Enter the 4-Digit PIN

Select Login

Enter Your Phone Number with Area Code

Enter the 4-Digit PIN